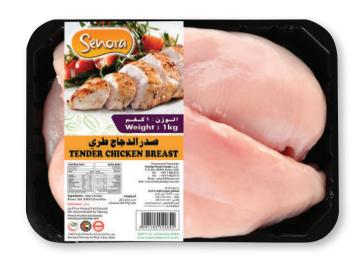

#### Ingredients:

Halal Chicken Breast, Salt & E451(i) Emulsifier.

| <b>Nutrition Facts</b>                          |        |       |
|-------------------------------------------------|--------|-------|
| 10 Servings per Container<br>Serving size 100 g |        |       |
| Amount per serving                              |        |       |
| Calories 88.55                                  |        |       |
| Daily Value %                                   |        |       |
| Total Fat                                       | 0.91g  | 1.30  |
| Saturated Fat                                   | 0g     | 0.00  |
| Trans Fat                                       | 0g     | 0.00  |
| Cholesterol                                     | 69.4mg | 23.13 |
| Sodium                                          | 231mg  | 9.36  |
| Total Carbohydrate                              | 0.68g  | 2.26  |
| Dietary Fibre                                   | 0.62g  | 0.21  |
| Total Sugar                                     | Og     | 0.00  |
| Includes Added Sugar                            | 0g     | 0.00  |

\* The % Daily Value (DV) tells you how much a nutrient in serving of food contributes to a daily diet. 2,000 calories a day is used for general nutrition advice

Protein

1000 Gm