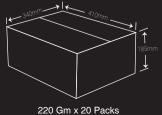

\* The % Daily Value (DV) tells you how much a nutrient in serving of food contributes to a daily diet. 2,000 calories a day is used for general nutrition advice

500 G x 15 Packs Weight 7.500 Kg