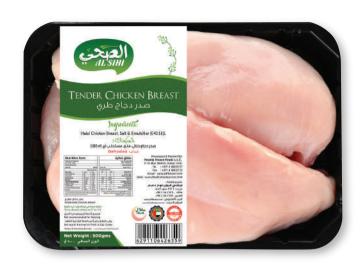

# TENDER CHICKEN BREAST ANTIBIOTIC HORMONE FREE

#### Ingredients:

Halal Chicken Breast, Salt & E451(i) Emulsifier.

#### Ingredients:

Halal Chicken Breast, Salt & E451(i) Emulsifier.

| <b>Nutrition Facts</b>                           |        |       |
|--------------------------------------------------|--------|-------|
| 4.5 Servings per Container<br>Serving size 100 g |        |       |
| Amount per serving                               |        |       |
| Calories 88.55                                   |        |       |
| Daily Value %                                    |        |       |
| Total Fat                                        | 0.91g  | 1.30  |
| Saturated Fat                                    | Og     | 0.00  |
| Trans Fat                                        | Og     | 0.00  |
| Cholesterol                                      | 69.4mg | 23.13 |
| Sodium                                           | 231mg  | 9.36  |
| Total Carbohydrate                               | 0.68g  | 2.26  |
| Dietary Fibre                                    | 0.62g  | 0.21  |
| Total Sugar                                      | 0g     | 0.00  |