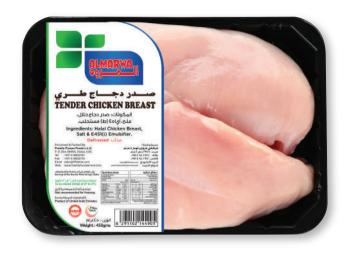

# TENDER CHICKEN BREAST ANTIBIOTIC HORMONE FREE

#### Ingredients:

Halal Chicken Breast, Salt & E451(i) Emulsifier.