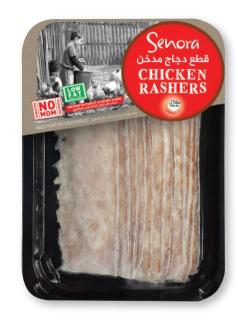

### **CHICKEN RASHERS**

SMOKED IN FINEST HICKORY WOOD FULLY COOKED

#### Ingredients:

Halal Chicken Breast Meat, Water, Nitrite Salt, Emulsifier (E451, E407a), Anti-oxidant (E316, E301), Flavour Enhancer (E621), Acidity regulator (E331), Anti caking agent (E551), Preservative (E262), Vegetable oil (Rape), Garlic Powder, White Pepper powder

Allergen: Soya

#### **Nutrition Facts**

3.0 Servings per container Serving size 100 g

| Serving size 100 g   |         |           |
|----------------------|---------|-----------|
| Amount per serving   |         |           |
| Calories             |         | 113.2     |
|                      | Daily   | y Value % |
| Total Fat            | 4.02g   | 5.74      |
| Saturated Fat        | 1.82g   | 9.10      |
| Trans Fat            | Og      | 0.00      |
| Cholesterol          | 50.37mg | 16.79     |
| Sodium               | 895.6mg | 41.66     |
| Total Carbohydrate   | 0.7g    | 0.27      |
| Dietary Fibre        | 0g      | 0.00      |
| Total Sugar          | 0g      | 0.00      |
| Includes Added Sugar | 0g      | 0.00      |
| Protein              | 18.56g  | 37.12     |
| Vitamin D            | Omcg    | 0.00      |
| Calcium              | 8.93mg  | 0.89      |
| Iron                 | 1.27mg  | 9.07      |
| Dotassium            | 308ma   | 15 40     |

\* The % Daily Value (DV) tells you how much a nutrient is serving of food contributes to a daily diet. 2,000 calories a day is used for general nutrition advice

300 Gm

#### **Cooking Instructions**

PAN FRY

In preheated pan or BBQ griller on over medium heat, turning frequently and cook or reheat until brown and crispy.