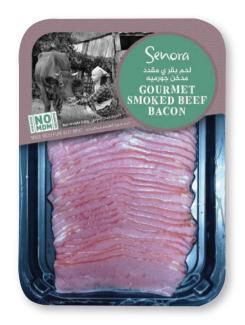

## GOURMET SMOKED BEEF BACON

BEST WHEN PAN GRILLED PAR-COOKED

#### Ingredients:

Halal Beef Striploin, Water, Nitrite Salt (Preservative), Emulsifier (E451 (i)), Acidity Regulator (E262), Flavour Enhancer (E631), (E627).

#### **Nutrition Facts**

2.2 Servings per container Serving size 100 g

Amount per serving

Calories 316

|                    | Daily Value % |       |
|--------------------|---------------|-------|
| Total Fat          | 29.23g        | 41.76 |
| Sodium             | 477.2mg       | 20.75 |
| Total Carbohydrate | Og            | 0.00  |
| Dietary Fibre      | Og            | 0.00  |
| Protein            | 13.19g        | 26.38 |
| Calcium            | 15.9mg        | 1.59  |
| Iron               | 1.9mg         | 13.57 |
| Potassium          | 275.5mg       | 13.78 |
|                    |               |       |

\*% Daily Value (DV) tells you how much a nutrient in a serving of food contributes to a daily diet 2000 calories a day"

220 Gm