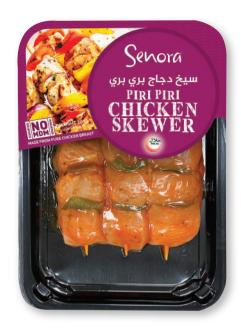

### PIRI PIRI CHICKEN SKEWER

BEST WHEN PAN GRILLED

#### Ingredients:

Halal Chicken Breast Cubes, Piri-Piri Seasoning (Salt, Maltodextrin, Red Pepper, Tomato Powder, Onion, Sugar, Garlic Flavour, Black Pepper, Oregano, Color (E160c), Potato Starch, Flavour Enhancer (E621)), Capsicum, Emulsifier (E451 (i)).