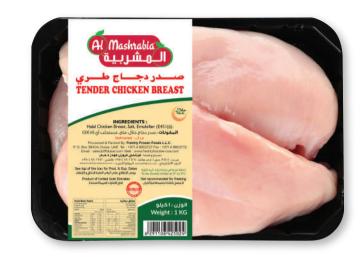

# TENDER CHICKEN BREAST ANTIBIOTIC HORMONE FREE

#### Ingredients:

Halal Chicken Breast, Salt & E451(i) Emulsifier.