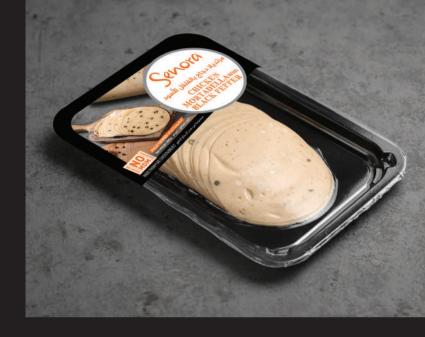

#### Ingredients:

Halal Chicken Breast, Salt & E451(i) Emulsifier.

| <b>Nutrition Facts</b>                           |        |       |
|--------------------------------------------------|--------|-------|
| 4.5 Servings per Container<br>Serving size 100 g |        |       |
| Amount per serving                               |        |       |
| Calories 88.55                                   |        |       |
| Daily Value %                                    |        |       |
| Total Fat                                        | 0.91g  | 1.30  |
| Saturated Fat                                    | Og     | 0.00  |
| Trans Fat                                        | Og     | 0.00  |
| Cholesterol                                      | 69.4mg | 23.13 |
| Sodium                                           | 231mg  | 9.36  |
| Total Carbohydrate                               | 0.68g  | 2.26  |
| Dietary Fibre                                    | 0.62g  | 0.21  |
| Total Sugar                                      | 0g     | 0.00  |

\* The % Daily Value (DV) tells you how much a nutrient in a day is used for general nutrition advice

Includes Added Sugar

Protein

38.82

NET WEIGHT