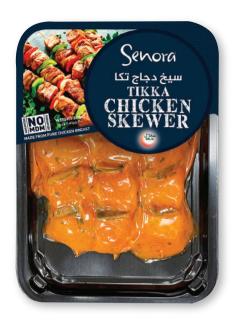

## TIKKA CHICKEN SKEWER

BEST WHEN PAN GRILLED

#### Ingredients:

Halal Chicken Breast Cubes, Water, Fresh Labneh, Fresh Yoghurt, Corn Oil, Tikka Seasoning (Chilli, Ginger, Cumin, Coriander, Black Pepper, Cinnamon, Mace, Clove, Nutmeg, Fenugreek, Dehydrated Vegetable Powder (Mango, Pomegranate, Garlic), Wheat Flour, Corn Starch, Iodized Salt, Flavour Enhancer (E621), Stabilizer (E452(i))}, Lemon, Coriander Leaves, Salt, Capsicum, Emulsifier (E451(i)), Color (E160 c).

Allergens: Milk, Gluten

#### **Nutrition Facts**

3 Servings per container Serving size 100 g

Amount per serving

| Calories 184.        |        | 184.0 |
|----------------------|--------|-------|
| Daily Value %        |        |       |
| Total Fat            | 19.68g | 28.11 |
| Saturated Fat        | 5.22g  | 26.10 |
| Trans Fat            | 0g     | 0.00  |
| Cholesterol          | 55mg   | 18.33 |
| Sodium               | 95mg   | 4.13  |
| Total Carbohydrate   | 0g     | 0.00  |
| Dietary Fibre        | 0g     | 0.00  |
| Total Sugar          | 0g     | 0.00  |
| Includes Added Sugar | 0g     | 0.00  |
| Protein              | 168a   | 3 36  |

\*% Daily Value (DV) tells you how much a nutrient in a serving of food contributes to a daily diet 2000 calories a day"

300 Gm

#### **Cooking Instructions**

PAN FRY

Pan smeared with oil and cook for 20 to 25 minutes.

Pre-heated grill and cook for 20 to 25 minutes.