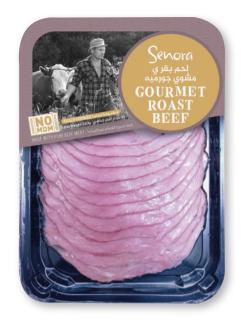

### GOURMET ROAST BEEF

**FULLY COOKED** 

#### Ingredients:

Halal Beef, Water, Crushed Black Pepper, Nitrite Salt (Preservative), Flavour Enhancer (E621), Emulsifier (E451 (i)).

#### **Nutrition Facts**

2.2 Servings per container Serving size 100 g

Amount per serving

Calories 170

| Calories           | 1/0           |       |
|--------------------|---------------|-------|
|                    | Daily Value % |       |
| Total Fat          | 9.32g         | 13.31 |
| Sodium             | 793.9mg       | 34.52 |
| Total Carbohydrate | 0g            | 0.00  |
| Dietary Fibre      | 0g            | 0.00  |
| Protein            | 21.44g        | 42.88 |
| Calcium            | 21mg          | 2.10  |
| Iron               | 4.1mg         | 29.29 |
| Potassium          | 532.3mg       | 26.62 |
|                    |               |       |

\*% Daily Value (DV) tells you how much a nutrient in a serving of food contributes to a daily diet 2000 calories a day"

220 Gm