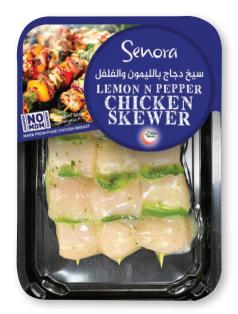

## LEMON N PEPPER CHICKEN SKEWER

BEST WHEN PAN GRILLED

#### Ingredients:

Halal Chicken Breast Cubes, Water, Lemon Pepper Seasoning (Sugar, Citric Acid (E330), Black Pepper, Turmeric, Garlic, Onion, Celery Seed, Lemon Oil), Corn Oil, Salt, Crushed Black Pepper, Capsicum, Emulsifier (E451 (i)).

\* The % Daily Value (DV) tells you how much a nutrient i serving of food contributes to a daily diet. 2,000 calories

300 Gm