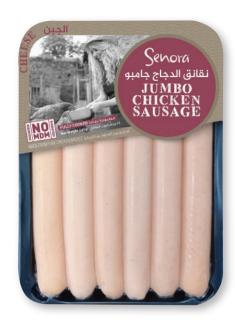

### **CHICKEN SAUSAGE**

**FULLY COOKED** 

#### Ingredients:

Halal Chicken Breast, Water, Potato Starch, Hotdog Mix (Whey), Nitrite Salt, Nutmeg Powder, Chili Powder

Allergen: Milk

#### **Nutrition Facts**

2.4 Servings per container Serving size 100 g

| Amount per serving   |         |         |
|----------------------|---------|---------|
| Calories             | 1       | 123.8   |
|                      | Daily \ | /alue % |
| Total Fat            | 4.7g    | 6.71    |
| Saturated Fat        | 1.34g   | 6.70    |
| Trans Fat            | 0g      | 0.00    |
| Cholesterol          | 35.4mg  | 11.80   |
| Sodium               | 551mg   | 22.96   |
| Total Carbohydrate   | 4.61g   | 1.77    |
| Dietary Fibre        | 0g      | 0.00    |
| Total Sugar          | 0g      | 0.00    |
| Includes Added Sugar | 0g      | 0.00    |
|                      |         |         |

Protein

240 Gm **NET WEIGHT** 

#### **Cooking Instructions**

Fry the Chicken Sausage on a hot pan smeared with oil and cook for 2 to 3 minutes by turning the sides on a medium heat.

240 Gm x 20 Packs Weight 4.800 Kg