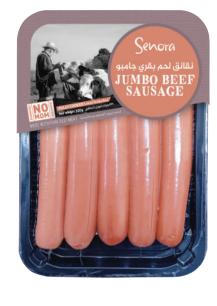

### JUMBO BEEF SAUSAGE

**FULLY COOKED** 

#### Ingredients:

Halal Beef Meat, Water, Potato Starch, Nitrite Salt, Garlic Powder, Corriander Powder, Yeast, White Pepper Powder, Sunflower Oil, White Vinegar, Hydrolyzed Vegetable Protein, Soya, Lactose, Dried Glucose Syrup, Emulsifiers (E451(i), E450, E407), Antioxidants (E300, E301, E316), Flavor Enhancer (E621, E627, E631), Preservatives (E262), Anti- Caking Agent (E551), Coloring Agent (E160c).

Allergen: Lactose, Soya

## Nutrition Facts 3.3 Servings per container

Servings per containe
Serving size 100 g

Amount per serving

| Calories             |        | 104.2 |
|----------------------|--------|-------|
| Daily Value %        |        |       |
| Total Fat            | 7.8g   | 11.14 |
| Saturated Fat        | 2.59g  | 12.95 |
| Trans Fat            | 0g     | 0.00  |
| Cholesterol          | 43.5mg | 14.50 |
| Sodium               | 365mg  | 15.21 |
| Total Carbohydrate   | 11.8g  | 4.54  |
| Dietary Fibre        | 0g     | 0.00  |
| Total Sugar          | 0g     | 0.00  |
| Includes Added Sugar | 0g     | 0.00  |
| Protein              | 16.7g  | 33.40 |

\*% Daily Value (DV) tells you how much a nutrient in a serving of food contributes to a daily diet 2000 calories a day"

19/12

330 Gm