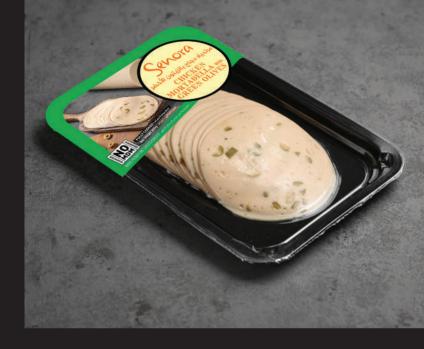

## **CHICKEN MORTADELLA With GREEN OLIVES**

**FULLY COOKED** 

#### Ingredients:

Halal Chicken Breast Meat, Potato Starch, Soya Protein Concentrate, Preservative (E250, E262, E223), Wheat Fiber, Olives, Hydrolyzed Vegetable Protein, Garlic, Stabilizer (E451, E450), Dextrose, Ginger, Onion, Pepper, Nutmeg, Acidity Regulator (E330, E331), Flavor Enhancer (E621, E508), Antioxidant (E316, E300), Anticaking Agent (E551), Thickening Agent (E407a), Flavoring.

Allergens: Gluten, Soy, Sulfite.

#### **Nutrition Facts**

2.0 Servings per container Serving size 100 g

| Amount per serving   |          |       |
|----------------------|----------|-------|
| Calories 141Kcal     |          | 1Kcal |
| Daily Value %        |          |       |
| Total Fat            | 8.20g    | 11.71 |
| Saturated Fat        | 2.5g     | 12.50 |
| Trans Fat            | 0g       | 0.00  |
| Cholesterol          | 16.1mg   | 5.37  |
| Sodium               | 522.48mg | 21.77 |
| Total Carbohydrate   | 1.4g     | 0.54  |
| Dietary Fibre        | 0.1g     | 0.36  |
| Total Sugar          | 0g       | 0.00  |
| Includes Added Sugar | 0g       | 0.00  |
| Protein              | 15.40g   | 30.80 |

\*% Daily Value (DV) tells you how much a nutrient in a serving of food contributes to a daily diet

200 Gm **NET WEIGHT** 