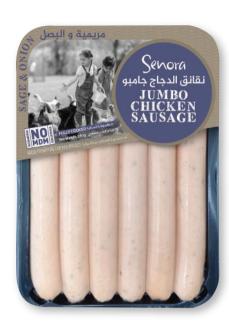

### **JUMBO CHICKEN SAUSAGE SAGE & ONION**

**FULLY COOKED** 

#### Ingredients:

Halal Chicken Breast Meat, Water, Potato Starch, Hotdog Mix (Whey), Nitrite Salt, Onion Powder, Sage, Nutmeg Powder, Chili Powder

Allergen: Milk

#### **Nutrition Facts**

2.4 Servings per container Serving size 100 g

| Amount per serving   |         |         |
|----------------------|---------|---------|
| Calories             | 1       | 123.8   |
|                      | Daily \ | /alue % |
| Total Fat            | 4.7g    | 6.71    |
| Saturated Fat        | 1.34g   | 6.70    |
| Trans Fat            | 0g      | 0.00    |
| Cholesterol          | 35.4mg  | 11.80   |
| Sodium               | 551mg   | 22.96   |
| Total Carbohydrate   | 4.61g   | 1.77    |
| Dietary Fibre        | 0g      | 0.00    |
| Total Sugar          | Og      | 0.00    |
| Includes Added Sugar | 0g      | 0.00    |

\*% Daily Value (DV) tells you how much a nutrient in a serving of food contributes to a daily diet 2000 calories a day"

5.78a

Protein

240 Gm x 20 Packs Weight 4.800 Kg