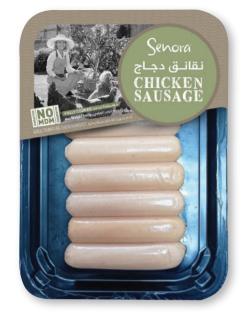

### **CHICKEN SAUSAGE**

**FULLY COOKED** 

#### Ingredients:

Halal Chicken Breast, Water, Potato Starch, Hotdog Mix (Whey), Nitrite Salt, Nutmeg Powder, Chili Powder

Allergen: Milk