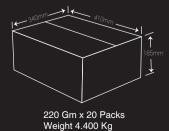

#### CONVENTIONAL OVEN

Bake: Pre heat oven to 400°F. Separate the slices and place on rack in shallow pan. Bake 15-20 minutes or to desired crispiness.

220 Gm x 20 Pacl Weight 4.400 Kg