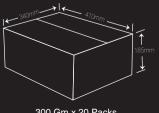

\* The % Daily Value (DV) tells you how much a nutrient in serving of food contributes to a daily diet. 2,000 calories a day is used for general nutrition advice

500 G x 15 Packs Weight 7.500 Kg