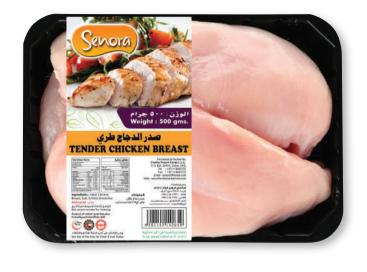

# TENDER CHICKEN BREAST ANTIBIOTIC HORMONE FREE

#### Ingredients:

Halal Chicken Breast, Salt & E451(i) Emulsifier.

\* The % Daily Value (DV) tells you how much a nutrient in serving of food contributes to a daily diet. 2,000 calories a day is used for general nutrition advice

500 Gm

**TENDER** 

CHICKEN BREAST

صدر دجاج طري