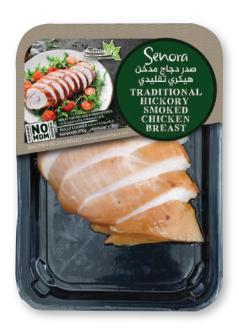

## TRADITIONAL HICKORY SMOKED CHICKEN BREAST

GREAT FOR SALADS & SANDWICHES. FULLY COOKED

#### Ingredients:

Thawed Halal Chicken Breast, Spice Mix (Rusk (Wheat Flour, Raising Agent (E503)), Flavour Enhancer (E621), Natural Flavourings (Pepper, Celery, Parsley, Cayenne), Onion Powder, Antioxidant (E316)), Emulsifier (E451(i)), Salt, Water.

Allergen: Wheat Flour, Celery

#### **Nutrition Facts**

2.5 Servings per container Serving size 100 g

Amount per serving

| Calories  |         | 165     |
|-----------|---------|---------|
|           | Daily \ | /alue % |
| Total Fat | 10.1g   | 14.43   |

|                      | Daily   | /aiue /o |
|----------------------|---------|----------|
| Total Fat            | 10.1g   | 14.43    |
| Saturated Fat        | 2.6g    | 13.00    |
| Trans Fat            | 0g      | 0.00     |
| Cholesterol          | 53mg    | 17.67    |
| Sodium               | 390.1mg | 16.25    |
| Total Carbohydrate   | 0.7g    | 0.27     |
| Dietary Fibre        | 0g      | 0.00     |
| Total Sugar          | 0g      | 0.00     |
| Includes Added Sugar | 0g      | 0.00     |
| Protein              | 17.9g   | 35.80    |
|                      |         |          |

\*% Daily Value (DV) tells you how much a nutrient in a serving of food contributes to a daily diet 2000 calories a day"

250 Gm