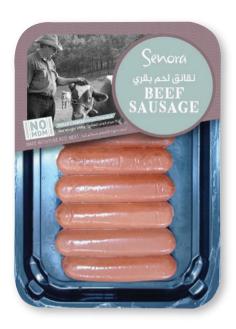

### **BEEF SAUSAGE**

**FULLY COOKED** 

#### Ingredients:

Halal Beef Meat, Water, Sunflower oil, Hotdog Mix (Whey), Potato Starch, Vinegar, Nitrite Salt, Coriander powder, Garlic powder, White pepper powder, Paprika Extract

Allergen: Milk

#### **Nutrition Facts** 2.4 Servings per container Serving size 100 g Amount per serving **Calories** 184.2 Daily Value % Total Fat Saturated Fat 12.95 2.59g Trans Fat 14.50 Cholesterol 43.5mg Sodium 365mg 15.21 Total Carbohydrate 4 54 Dietary Fibre

\*% Daily Value (DV) tells you how much a nutrient in a serving of food contributes to a daily diet 2000 calories a day"

0g 16.7g

33.40

Total Sugar Includes Added Sugar

Protein

240 Gm x 20 Packs Weight 4.800 Kg