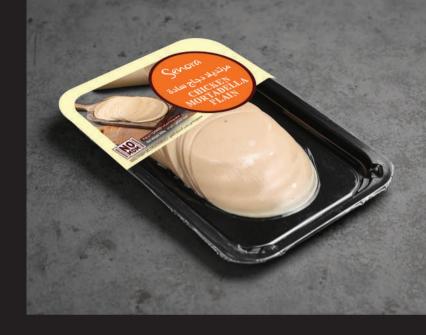

## **CHICKEN MORTADELLA PLAIN**

**FULLY COOKED** 

#### Ingredients:

Halal Chicken Breast Meat, Potato Starch, Soya Protein Concentrate, Preservative (E250, E262, E223), Wheat Fiber, Hydrolyzed Vegetable Protein, Garlic, Stabilizer (E451, E450), Dextrose, Ginger, Onion, Pepper, Nutmeg, Acidity Regulator (E330, E331), Flavor Enhancer (E621, E508), Antioxidant (E316, E300), Anticaking Agent (E551), Thickening Agent (E407a), Flavoring.

Allergens: Gluten, Soy, Sulfite.