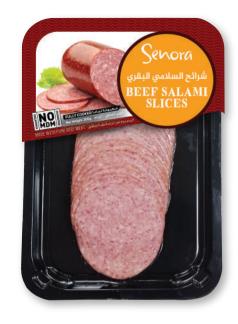

### **BEEF SALAMI SLICES**

**FULLY COOKED** 

#### Ingredients:

Halal Beef Meat (min.85%), Water, Preservative (E250), Garlic Powder, Dextrose, Salt, Emulsifier (E451, E407a), Flavor Enhancer (E621), Starter Culture (Culture).