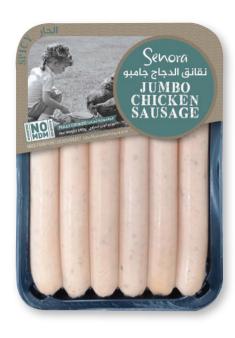

### **CHICKEN SAUSAGE**

**FULLY COOKED** 

#### Ingredients:

Halal Chicken Breast, Water, Potato Starch, Hotdog Mix (Whey), Nitrite Salt, Nutmeg Powder, Chili Powder

Allergen: Milk

#### **Nutrition Facts**

2.4 Servings per container Serving size 100 g

| Amount per serving   |         |         |
|----------------------|---------|---------|
| Calories             | 1       | 123.8   |
|                      | Daily \ | /alue % |
| Total Fat            | 4.7g    | 6.71    |
| Saturated Fat        | 1.34g   | 6.70    |
| Trans Fat            | 0g      | 0.00    |
| Cholesterol          | 35.4mg  | 11.80   |
| Sodium               | 551mg   | 22.96   |
| Total Carbohydrate   | 4.61g   | 1.77    |
| Dietary Fibre        | 0g      | 0.00    |
| Total Sugar          | 0g      | 0.00    |
| Includes Added Sugar | 0g      | 0.00    |
|                      |         |         |

Protein

240 Gm **NET WEIGHT** 

#### **Cooking Instructions**

Fry the Chicken Sausage on a hot pan smeared with oil and cook for 2 to 3 minutes by turning the sides on a medium heat.

240 Gm x 20 Packs Weight 4.800 Kg