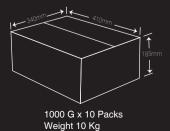

\* The % Daily Value (DV) tells you how much a nutrient in serving of food contributes to a daily diet. 2,000 calories a day is used for general nutrition advice

1Kg x 10 Packs Weight 10 Kg