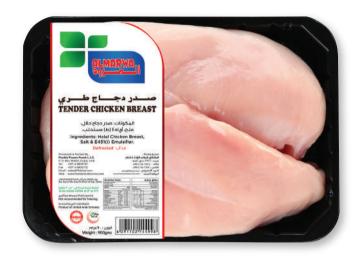

\* The % Daily Value (DV) tells you how much a nutrient in serving of food contributes to a daily diet. 2,000 calories a day is used for general nutrition advice

450 Gm

TENDER CHICKEN BREAST

INGREDIENTS : Hidal Chickon Broast, Salt, Errubilier (E451(()). المخونات بصدر دعاغ حال، ملخ، مستحلب أن (800)

سدو بنست فرشتی فروان فودز دخیم. سید ۱۹۵۰ سال زخیم شد. ۱۹۵۲ سال ۱۹۸۰ مانس ۱۹۷۱ تا ۱۹۵۰ البید الطاوری سید دخیم.

450 Gm x 15 Packs Weight 6.750 Kg